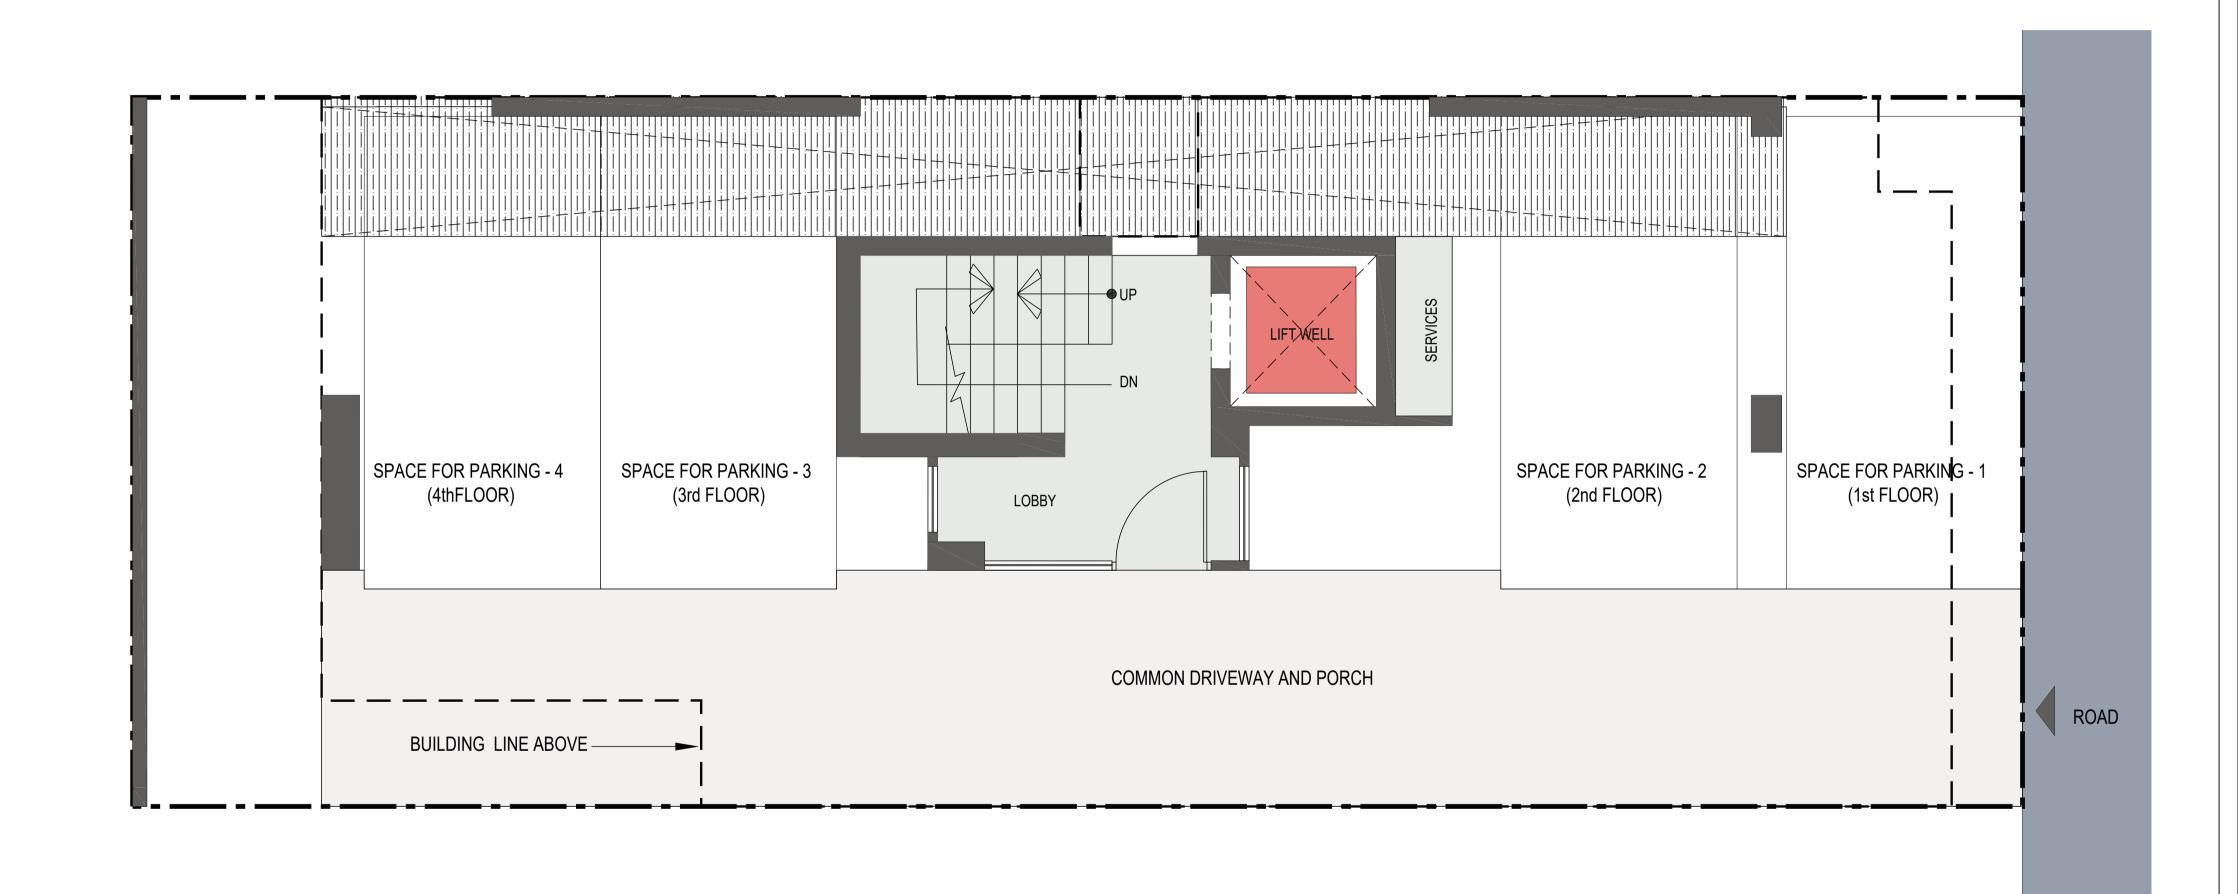

## **150 SQM (TYPICAL FLOOR PLAN)** A-2/5,A-2/23,A-2/25,A-2/35,A-2/60, A-2/40,A-2/58,A-3/1,A-7/1,A-7/4,A-7/18

**150 SQM (STILT FLOOR PLAN)** A-2/5,A-2/23,A-2/25,A-2/35,A-2/60, A-2/40,A-2/58,A-3/1,A-7/1,A-7/4,A-7/18