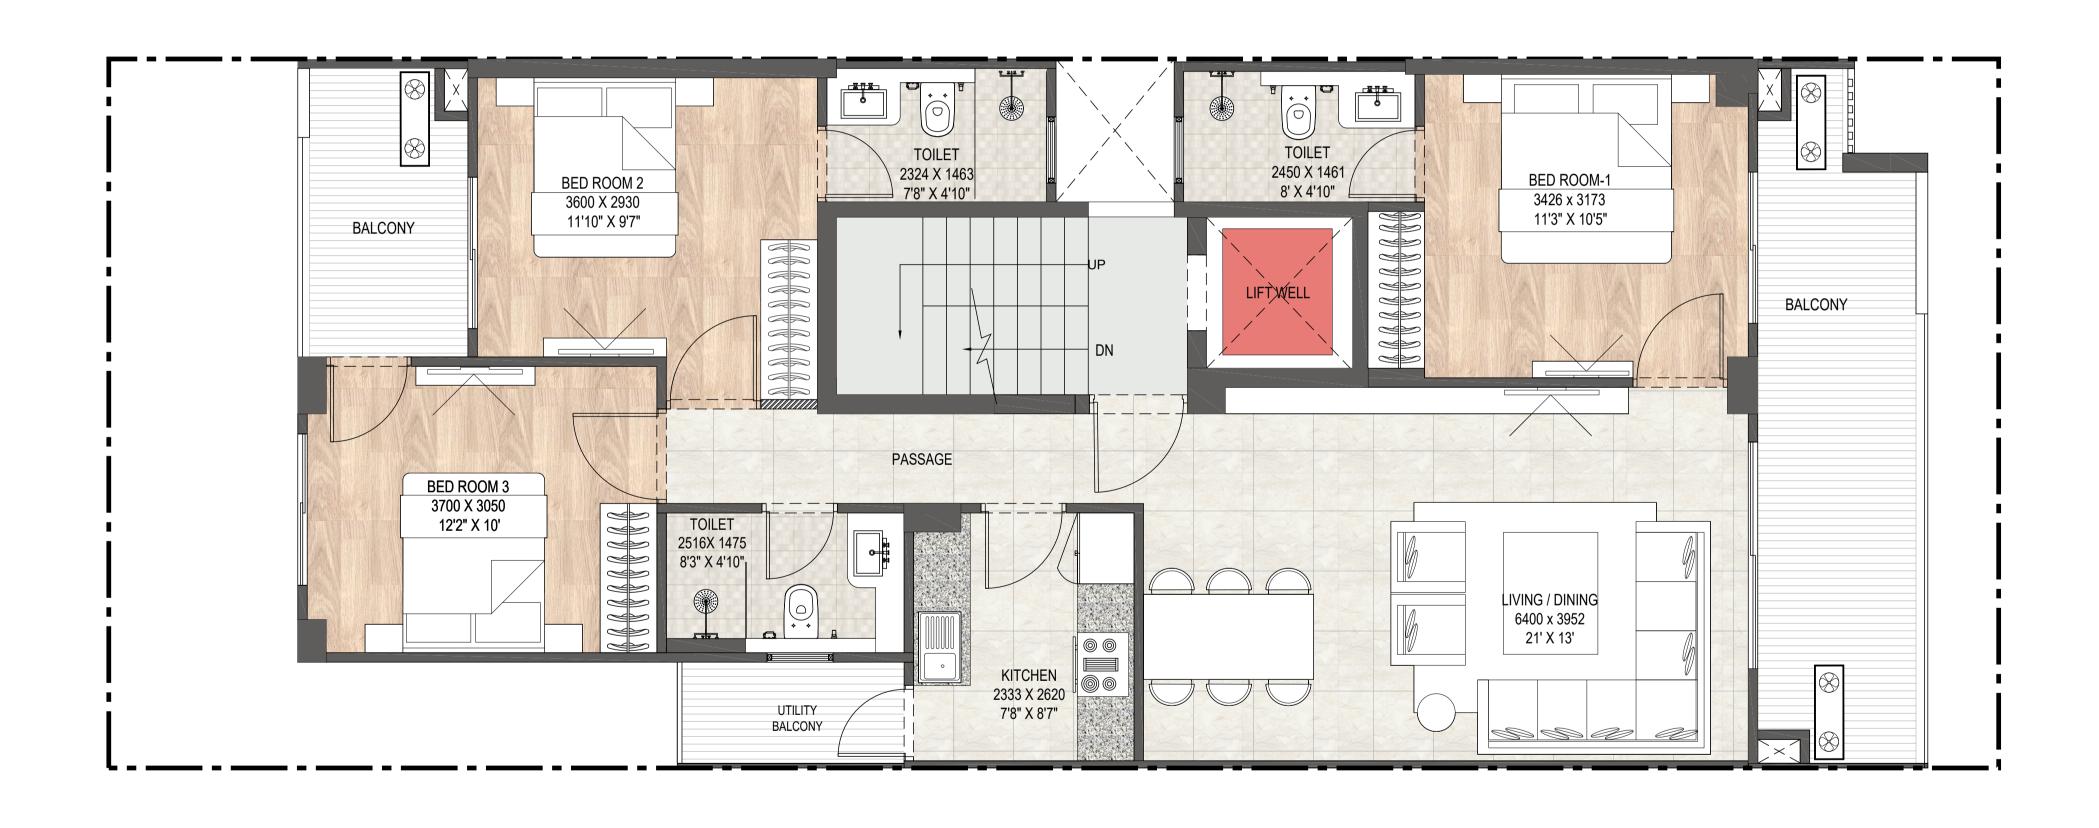

## **150 SQM (TYPICAL FLOOR PLAN)** A-2/5,A-2/23,A-2/25,A-2/35,A-2/60, A-2/40,A-2/58,A-3/1,A-7/1,A-7/4,A-7/18

**150 SQM (STILT FLOOR PLAN)** A-2/5,A-2/23,A-2/25,A-2/35,A-2/60, A-2/40,A-2/58,A-3/1,A-7/1,A-7/4,A-7/18