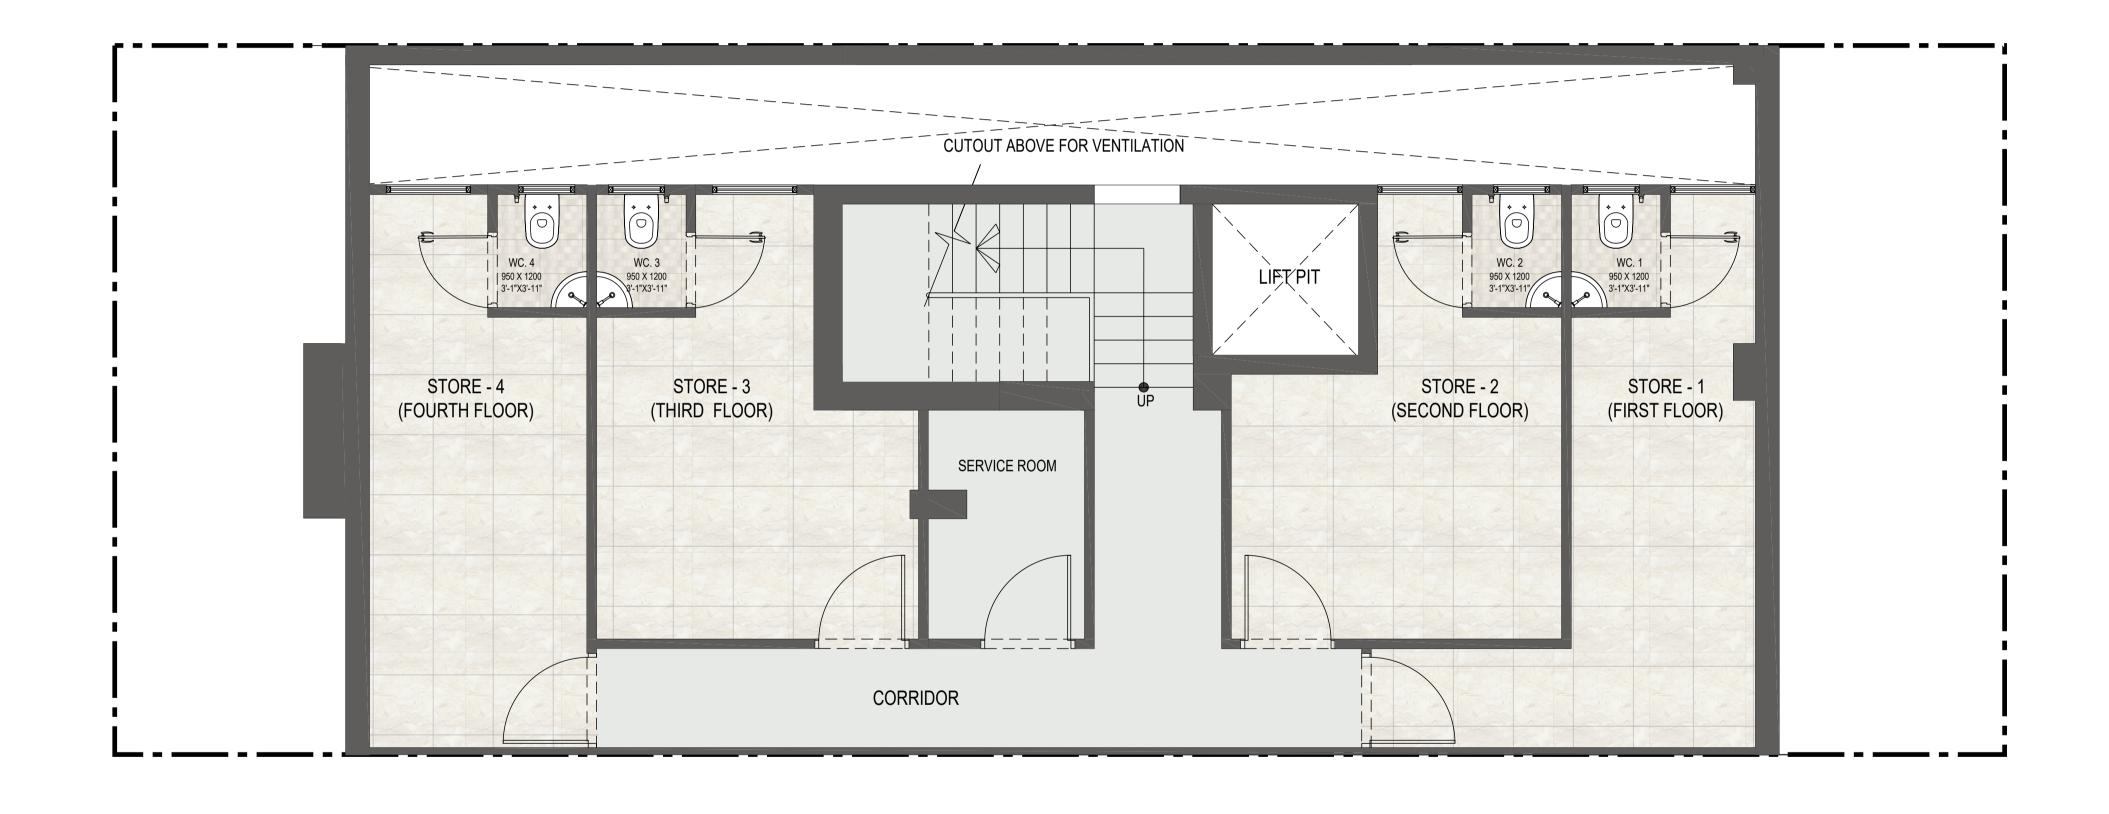

## **150 SQM (BASEMENT FLOOR PLAN)** A-2/5,A-2/23,A-2/25,A-2/35,A-2/60,

A-2/5,A-2/23,A-2/25,A-2/35,A-2/60, A-2/40,A-2/58,A-3/1,A-7/1,A-7/4,A-7/18

**150 SQM (TERRACE FLOOR PLAN)** A-2/5,A-2/23,A-2/25,A-2/35,A-2/60, A-2/40,A-2/58,A-3/1,A-7/1,A-7/4,A-7/18