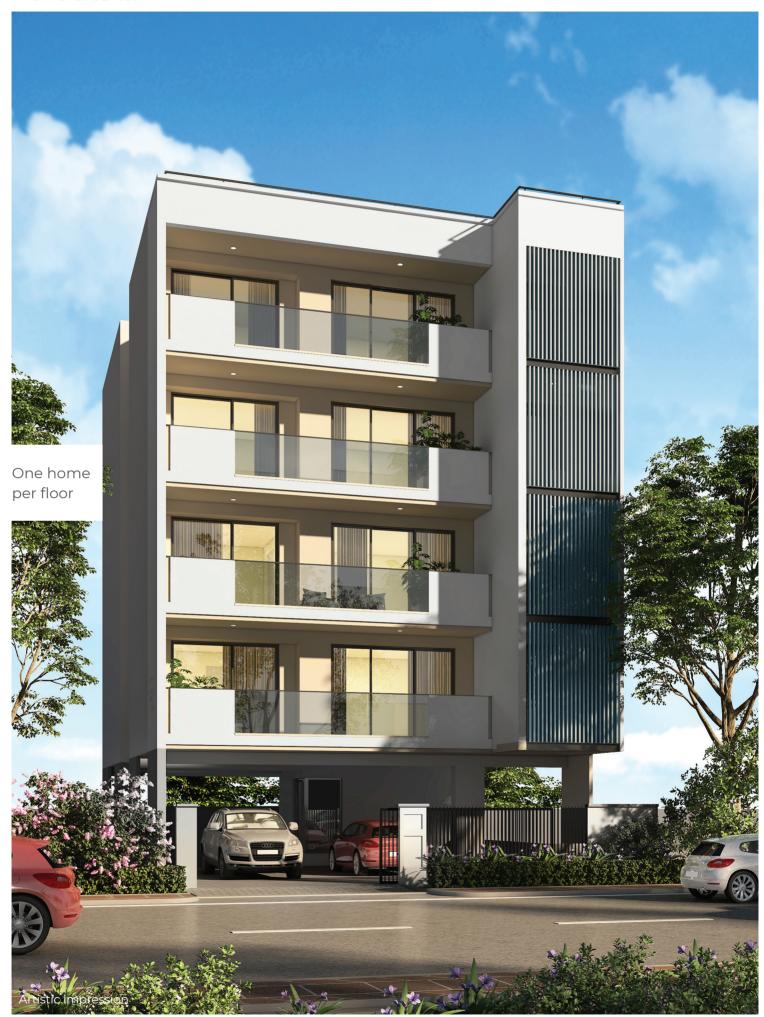

## **INDEPENDENT FLOORS**

AT DLF CITY PHASE I, II & III, GURUGRAM

A limited opportunity to own *Imperial Residences* at DLF City Phase I, II & III Gurugram

Representative image

#### IMPERIAL RESIDENCES

Enhanced floor-to-floor height up to 3.2 meters

Home automation\*\*

Exquisite terrace garden

Fully fitted modular kitchen with appliances\*\*