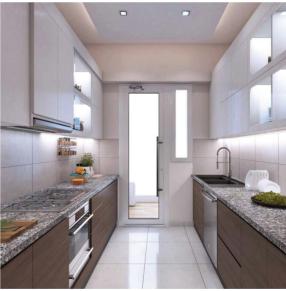

### Part A - inside the independent floor

Living / Dining / Lobby / Passage

Floor Marble

Walls Acrylic Emulsion / OBD

Ceiling Acrylic Emulsion / OBD & False ceiling with cove lighting in select areas

**Bedrooms** 

Floor

Laminated Wooden Flooring

Walls

Acrylic Emulsion / OBD

Ceiling Acrylic Emulsion / OBD & False ceiling with cove lighting in select areas

Wardrobes Modular wardrobes of standard make

**Kitchen** 

Walls Tiles up-to 2' above counter & Acrylic Emulsion paint in balance area Anti-skid

Floor Tiles / Marble / Granite
Ceiling Acrylic Emulsion / OBD

Counter Granite / Marble / Synthetic Stone Fittings / Fixtures CP fittings, SS Sink, Exhaust fan

Kitchen Appliances Modular Kitchen with Hob, Chimney, Oven, Microwave, Dishwasher,