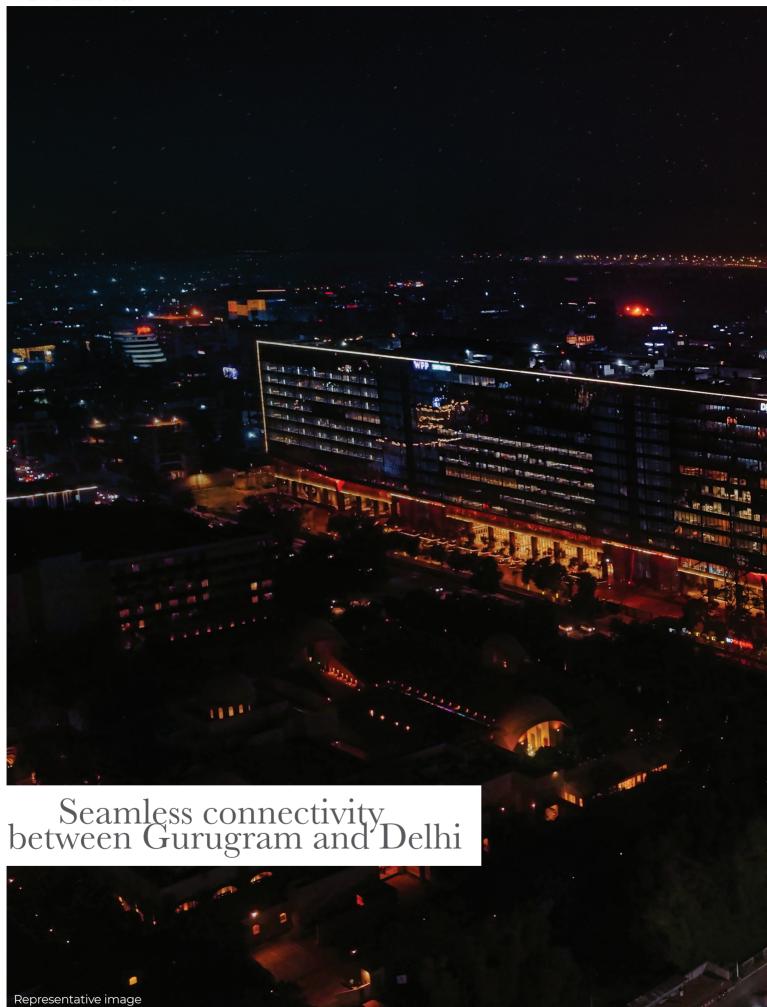

# Attractive and advantageous location

DLF City Phase I, II and III are surrounded by the express lifelines of Gurugram: Delhi-Jaipur Expressway (NH-48), Mehrauli-Gurugram Road and Raghvendra Marg. The internal arterial roads with a network of supporting roads, seamlessly connect to these expressways.

Metro stations at MG Road, Sikanderpur, DLF City Phase I, DLF City Phase II, and DLF Cybercity in proximity make the location ideal for corporate honchos and business owners. Retail destinations with premier socialising zones at DLF Cyberhub and MG Road are only a short drive away.