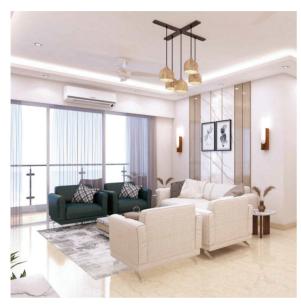

#### IMPERIAL RESIDENCES

Enhanced floor-to-floor height up to 3.2 meters

Home automation\*\*

Exquisite terrace garden

Fully fitted modular kitchen with appliances\*\*