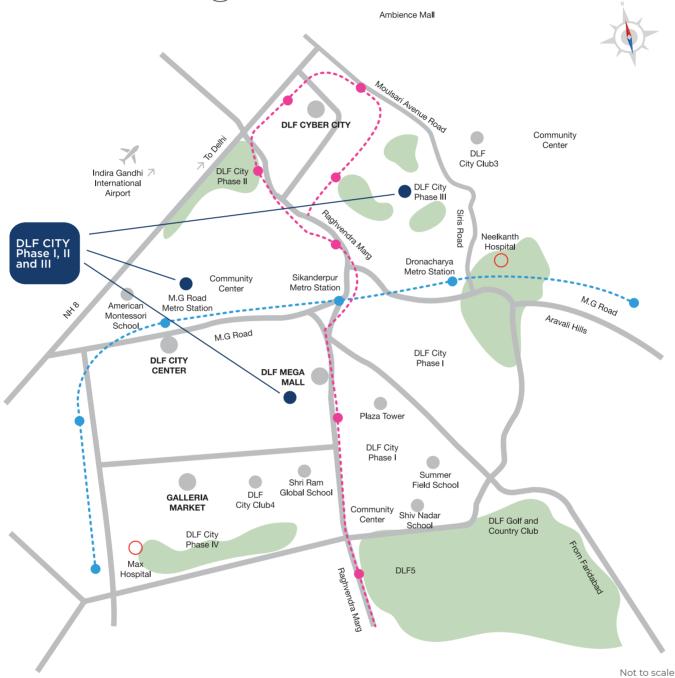

# Attractive and advantageous location

DLF City Phase I, II and III are surrounded by the express lifelines of Gurugram: Delhi-Jaipur Expressway (NH-48), Mehrauli-Gurugram Road and Raghvendra Marg. The internal arterial roads with a network of supporting roads, seamlessly connect to these expressways.

Metro stations at MG Road, Sikanderpur, DLF City Phase I, DLF City Phase II, and DLF Cybercity in proximity make the location ideal for corporate honchos and business owners. Retail destinations with premier socialising zones at DLF Cyberhub and MG Road are only a short drive away.

|               | SCHOOLS                                         |         |
|---------------|-------------------------------------------------|---------|
|               | The Shri Ram School Moulsari, DLF City Phase -3 | 800 m   |
|               | GD Goenka Global School, DLF City Phase-3       | 1.7 km  |
|               | Shiv Nadar School, DLF City Phase -1            | 7.2 km  |
|               |                                                 |         |
|               | HOSPITALS                                       |         |
|               | Narayana Super-speciality Hospital              | 650 m   |
|               | Neelkanth Hospital                              | 1.6 km  |
|               | Fortis Memorial Research Institute              | 9.5 km  |
|               | OFFICES                                         |         |
|               | DLF Cyberpark                                   | 2 km    |
|               | DLF Cybercity                                   | 3 Km    |
|               | Udyog Vihar Phase -II                           | 3.7 km  |
|               | Horizon Centre, DLF5                            | 7 km    |
|               |                                                 | ,       |
|               | RETAIL                                          |         |
|               | Moulsari Arcade                                 | 230 m   |
|               | Ambience Mall, Gurugram                         | 2 km    |
|               | MG Road, Gurugram (Malls)                       | 4.8 km  |
| - <del></del> | HOTELS                                          |         |
|               | Le Meridien, Gurugram                           | 2.1 Km  |
|               | The Oberoi Hotel, Gurugram                      | 3.3 km  |
|               | Trident, Gurugram                               | 3.2 km  |
|               | The Leela, Gurugram                             | 2.4 km  |
|               | 200.4, 04.49.4                                  | 2       |
|               | RECREATION                                      |         |
| 於             | DLF City Club 3                                 | 0 km    |
|               | Aravalli Biodiversity Park, Gurugram            | 2.0 km  |
|               | DLF Cyberhub                                    | 3.5 km  |
|               | Horizon Plaza                                   | 7 km    |
| مر ا          | CONNECTIVITY                                    |         |
| 0             | Moulsari Avenue Metro Station                   | 1.3 Km  |
|               | Mehrauli-Gurugram Road                          | 1.7 Km  |
|               | Delhi-Jaipur Expressway (NH-48)                 | 1.8 Km  |
|               | Indira Gandhi International Airport, New Delhi  | 11.0 Km |
|               | . ,,,,,,,,,,,,,,,,,,,,,,,,,,,,,,,,,,,,,         |         |