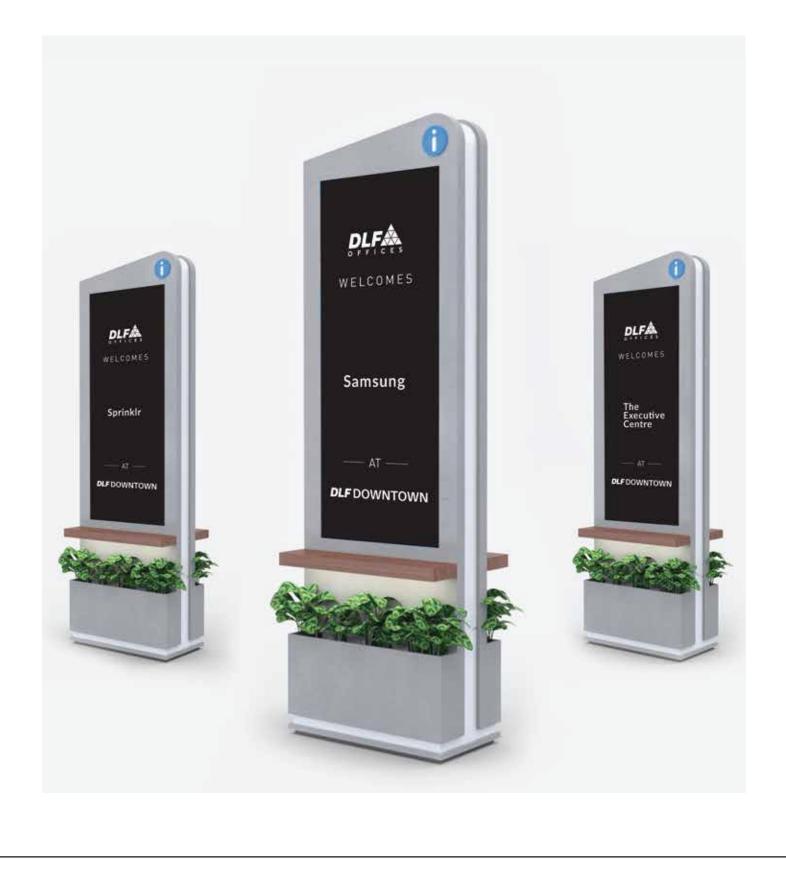

# **TECHPARK NOIDA**

ADVANCED FIRE-CONTROL SYSTEM

DESTINATION-CONTROLLED ELEVATORS

PLANNED FOR LEED PLATINUM BY THE USGBC

#### READY TO REVOLUTIONISE THE CITY'S LANDSCAPE

24X7 Dedicated Fire Tender on Standby

Plush Atrium

24X7 Ambulance Services