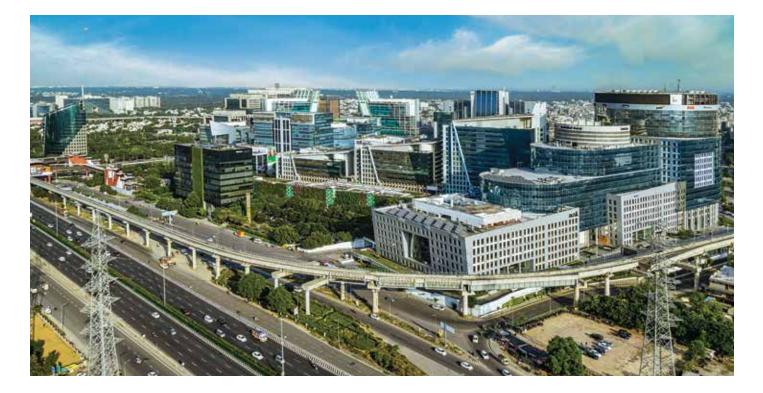

### WELCOME TO THE WORKPLACE OF THE FUTURE

Introducing today's professionals to the offices of tomorrow, Atrium Place is a landmark commercial ecosystem right within DLF Cyber City Gurugram. It is favourably located right on NH 48, offering unparalleled convenience with extensive work-life amenities within, and the thriving LEED Platinum-certified community around.

Planned for excellence, it spans a total 2.85 million sq. ft area, designed for exceptional daily performance with expansive floor layouts, 4.5 m floor heights, advanced air filtration, safety measures and landscaped areas for perfect breaks.