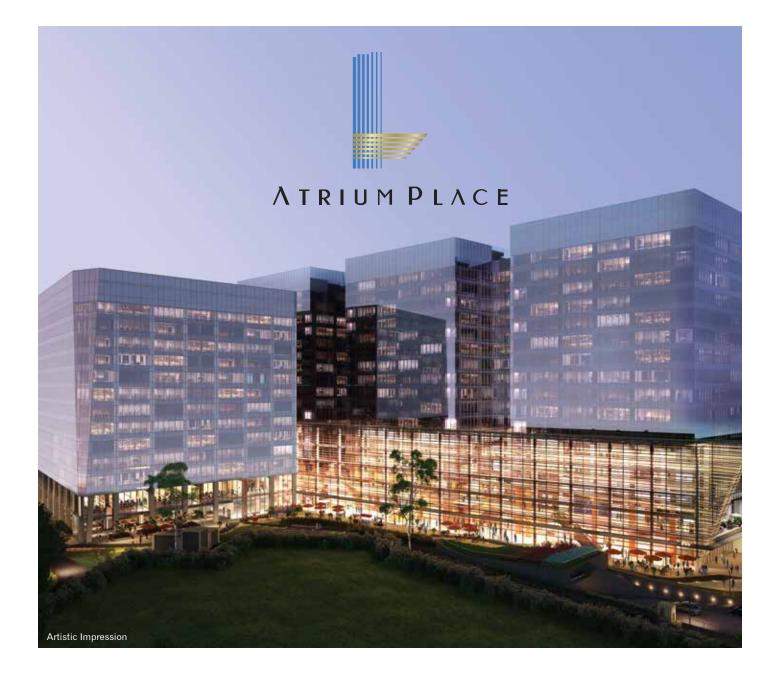

### WELCOME TO THE WORKPLACE OF THE FUTURE

Introducing today's professionals to the offices of tomorrow, Atrium Place is a landmark commercial ecosystem right within DLF Cyber City Gurugram. It is favourably located right on NH 48, offering unparalleled convenience with extensive work-life amenities within, and the thriving LEED Platinum-certified community around.

Planned for excellence, it spans a total 2.85 million sq. ft area, designed for exceptional daily performance with expansive floor layouts, 4.5 m floor heights, advanced air filtration, safety measures and landscaped areas for perfect breaks.