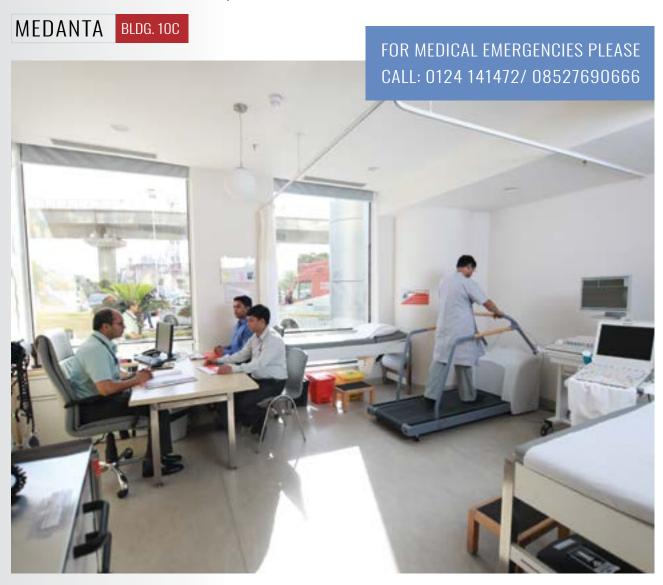

Enter Medanta Mediclinic, which is located at a focal point of the plush complex, catering to the health-related needs of your employees working in DLF Cybercity Gurugram. This 24x7 clinic provides emergency services, pathology services, and other OPD services like general checkups,

ophthalmology, dentistry, etc. In addition to these features, an on-call paramedic ambulance is stationed

within the commercial enclave to handle emergency situations.