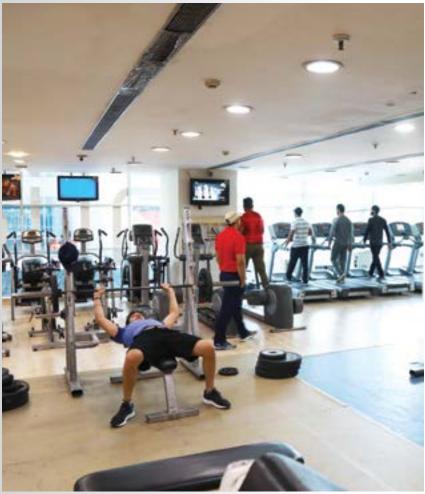

#### ELEMENTION GYM INFINITY TOWER C

Resulting from the fast-paced corporate culture, employees, today, are facing a number of health-related issues, including severe backpain caused due to sitting at the desk all day, muscle cramps in the neck region, and over-all cholesterol issues. To negate these ill-effects and focus on elevating fitness, Elemention - a fully-equipped, modern gymnasium - established its roots at Infinity tower at DLF Cybercity.

The facility features professional trainers for routine workout programs such as Kick-Boxing, Power Pump, Zumba, Aerobics, etc., apart from the usual regimen, and they have tied-up with a quite a few companies operating within DLF Cybercity Gurugram.