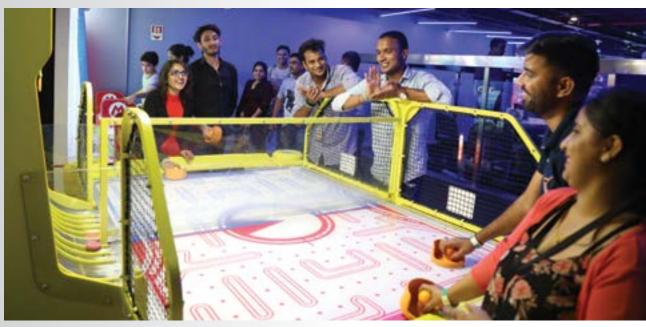

### FOR THE 9 YEAR OLD IN YOU

Now and again, the innermost child within us aches to break out, for an evening at least. We have taken care of that too.

MOST POPULAR GAMES

> Cricket Flymax

Jurassic Escape

**Smart Arcade** 

**Twilight** 

**Vulcan Force** 

Walk the Plank

## SMAAASH DLF CYBERHUB

The world is literally your playground at SMAAASH in CyberHub. SMAAASH is a one-off entertainment zone at the heart of CyberHub that caters to more than 700 corporate as well as non-corporate individuals every day.

This entertainment zone has been making word-to-mouth rounds

and is an exciting option if you're looking for some post-office fun.

But the icing on the cake is that SMAAASH hosts numerous leagues & tournaments especially for corporate companies that they have tie-ups with. So, corporate groups, get your game faces on!