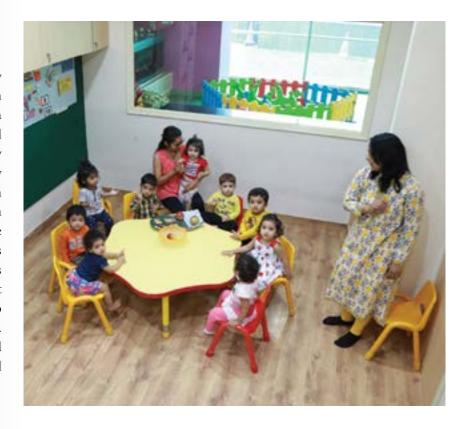

#### IPSAA BLDG. 9B

Handling a full-time job and family simultaneously can take a toll on a person's health, especially when one has children running around the house. And this is exactly where IPSAA, a daycare facility for children steps in at Bldg. 9B in DLF Cybercity Gurugram. With an aim to provide wholesome daycare facilities for kids between 4 months and 4 years of age, IPSAA engages children in a slew of activities that are designed to help them develop intelligence and smart-thinking. Food for the kids is freshly cooked in an in-house kitchen meeting all health and cleanliness norms.

SPECIAL FEATURES Comfortable Air-Conditioned **Environment for Kids** 1:5-Adult to Child Ratio **Experiential Learning** Regular Feedback to Parents Tie ups for emergency responses

In-House Kitchen

DLF EDGE 20 04